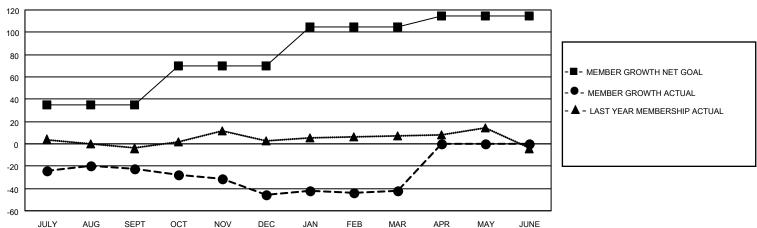

#### GOALS AND ACTUAL MEMBERS CUMULATIVE

| DROPPED CLUBS: 0 |     | 29 CLUBS OF 53 ADDED 1 OR<br>MORE NEW MEMBERS | GENDER DISTRIBUTION                 |                |  |
|------------------|-----|-----------------------------------------------|-------------------------------------|----------------|--|
|                  |     |                                               |                                     | 1,013 (62.22%) |  |
|                  |     |                                               | FEMALE                              | 615 (37.78%)   |  |
| DROPPED MEMBERS  |     |                                               | NON BINARY                          | 0 (0.00%)      |  |
|                  |     |                                               | PREFER NOT TO ANSWER                | 0 (0.00%)      |  |
| DECEASED         | 25  |                                               |                                     | ,              |  |
| CLUB CANCELLED   | 0   | CLICK HERE FOR CUMULATIVE                     | TOTAL FAMILY UNIT MEMBERS 438       |                |  |
| OTHER            | 99  | MEMBERSHIP DATA                               |                                     |                |  |
| TOTAL            | 124 |                                               | FAMILY MEMBERS PAYING HALF DUES 231 |                |  |
|                  |     |                                               |                                     |                |  |